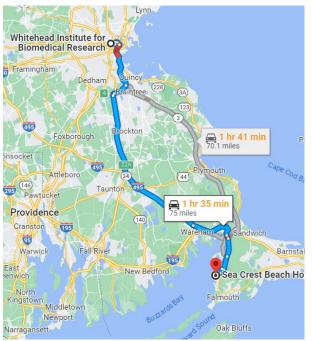

## DIRECTIONS/TRANSPORTATION

Sea Crest Beach Hotel & Conference Center 350 Quaker Road, North Falmouth, MA 02556 <u>GOOGLE MAP</u>

## Directions:

From Boston, 75 miles, approximately 1 hour, 35 minutes. Take Southeast Expressway to Route 3. Exit 1A to Route 6 West. Take first exit at Bourne Bridge rotary to Rt. 28 (Falmouth and the Islands), to Bourne Bridge over Cape Cod Canal. Exit at Rt. 151. Go left at bottom of exit ramp and left at first traffic signal (Rt. 28A South). One mile to rotary and take first exit – Shore Road. Sea Crest Beach Hotel is 1.5 miles down road.